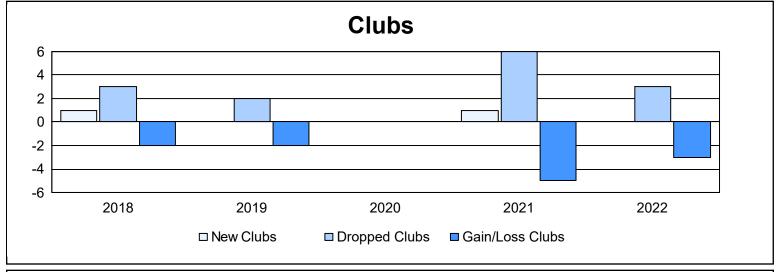

District 25 E As of June 2022 Cumulative

| Year      | New<br>Clubs | Dropped<br>Clubs | Gain/<br>Loss<br>Clubs | New<br>Members | Charter<br>Members | Reinstate<br>Members | Transfer<br>Members | Total<br>Member<br>Added | Total<br>Members<br>Dropped | Gain/<br>Loss<br>Members |
|-----------|--------------|------------------|------------------------|----------------|--------------------|----------------------|---------------------|--------------------------|-----------------------------|--------------------------|
| 2017-2018 | 1            | 3                | -2                     | 116            | 20                 | 2                    | 6                   | 144                      | 198                         | -54                      |
| 2018-2019 | 0            | 2                | -2                     | 124            | 4                  | 8                    | 3                   | 139                      | 212                         | -73                      |
| 2019-2020 | 0            | 0                | 0                      | 72             | 0                  | 9                    | 1                   | 82                       | 108                         | -26                      |
| 2020-2021 | 1            | 6                | -5                     | 69             | 38                 | 6                    | 24                  | 137                      | 214                         | -77                      |
| 2021-2022 | 0            | 3                | -3                     | 118            | 1                  | 3                    | 5                   | 127                      | 196                         | -69                      |
| Average   | 0            | 3                | -2                     | 100            | 13                 | 6                    | 8                   | 126                      | 186                         | -60                      |